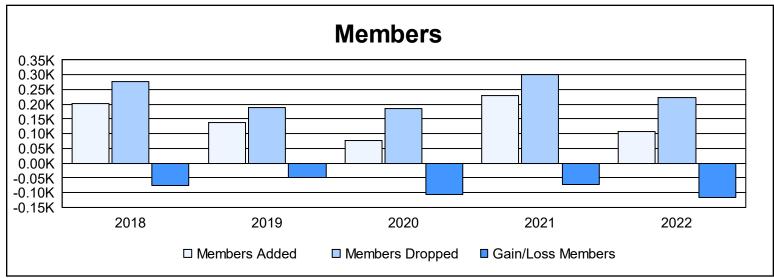

District 202 K

As of June 2022 Cumulative

| Year      | New<br>Clubs | Dropped<br>Clubs | Gain/<br>Loss<br>Clubs | New<br>Members | Charter<br>Members | Reinstate<br>Members | Transfer<br>Members | Total<br>Member<br>Added | Total<br>Members<br>Dropped | Gain/<br>Loss<br>Members |
|-----------|--------------|------------------|------------------------|----------------|--------------------|----------------------|---------------------|--------------------------|-----------------------------|--------------------------|
| 2017-2018 | 0            | 3                | -3                     | 146            | 6                  | 19                   | 31                  | 202                      | 278                         | -76                      |
| 2018-2019 | 0            | 3                | -3                     | 120            | 2                  | 0                    | 17                  | 139                      | 187                         | -48                      |
| 2019-2020 | 0            | 0                | 0                      | 62             | 0                  | 8                    | 8                   | 78                       | 186                         | -108                     |
| 2020-2021 | 2            | 6                | -4                     | 135            | 56                 | 9                    | 28                  | 228                      | 302                         | -74                      |
| 2021-2022 | 0            | 5                | -5                     | 65             | 7                  | 10                   | 24                  | 106                      | 222                         | -116                     |
| Average   | 0            | 3                | -3                     | 106            | 14                 | 9                    | 22                  | 151                      | 235                         | -84                      |