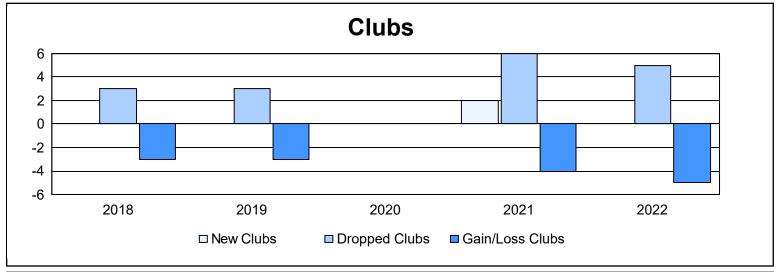

District 202 K

As of June 2022 Cumulative

| Year      | New<br>Clubs | Dropped<br>Clubs | Gain/<br>Loss<br>Clubs | New<br>Members | Charter<br>Members | Reinstate<br>Members | Transfer<br>Members | Total<br>Member<br>Added | Total<br>Members<br>Dropped | Gain/<br>Loss<br>Members |
|-----------|--------------|------------------|------------------------|----------------|--------------------|----------------------|---------------------|--------------------------|-----------------------------|--------------------------|
| 2017-2018 | 0            | 3                | -3                     | 146            | 6                  | 19                   | 31                  | 202                      | 278                         | -76                      |
| 2018-2019 | 0            | 3                | -3                     | 120            | 2                  | 0                    | 17                  | 139                      | 187                         | -48                      |
| 2019-2020 | 0            | 0                | 0                      | 62             | 0                  | 8                    | 8                   | 78                       | 186                         | -108                     |
| 2020-2021 | 2            | 6                | -4                     | 135            | 56                 | 9                    | 28                  | 228                      | 302                         | -74                      |
| 2021-2022 | 0            | 5                | -5                     | 65             | 7                  | 10                   | 24                  | 106                      | 222                         | -116                     |
| Average   | 0            | 3                | -3                     | 106            | 14                 | 9                    | 22                  | 151                      | 235                         | -84                      |